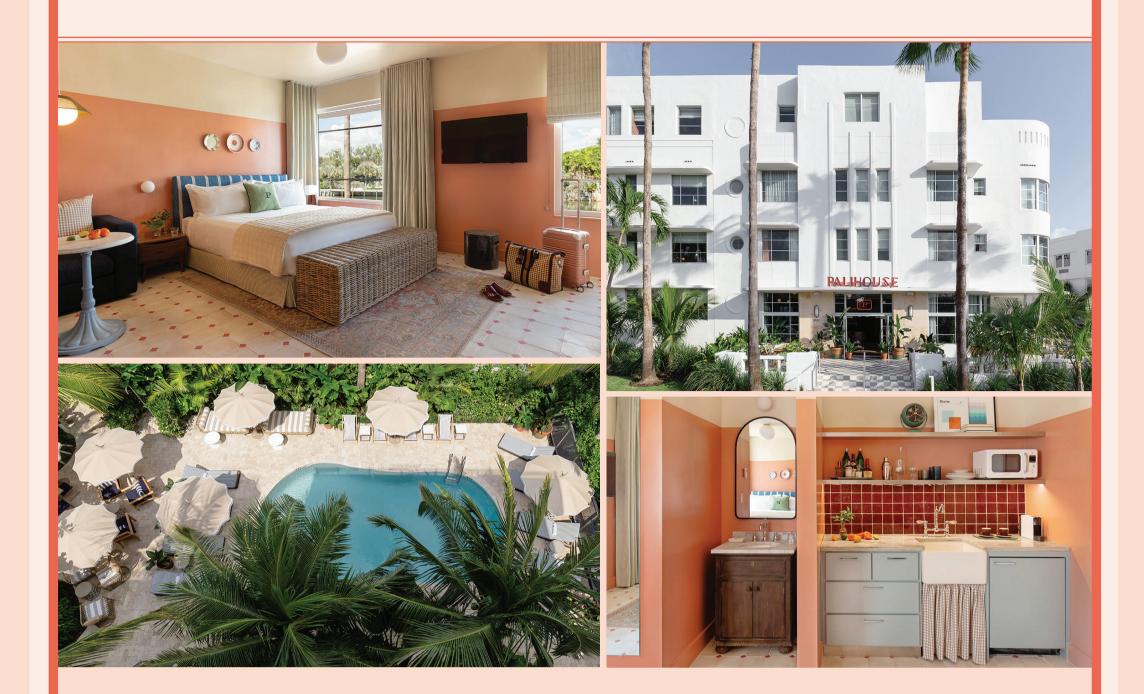

## PALTHOUSE

MIAMI BEACH

# Live Like a Local

Enjoy the true spirit of Miami Beach in our Deluxe Studio King with Kitchenette

## **ENJOY THESE PALI PERKS**

- Waived Resort Fee •
- Complimentary Self-Parking with In and Out Privileges (\$750 Value)
- Free High-Speed Wi-Fi Weekly Housekeeping Beach Butler Service
  - 10% Off Dining and Cocktails from Greenbrier Swim & Social
    - Complimentary Drip Coffee Daily (7am-11am)
    - Two Large Mountain Valley Waters Replenished Weekly •

Fully appointed kitchenettes include microwave, mini fridge and Nespresso machines (additional kitchen items available upon request)

CONTACT CHRISTINA KHAN sales@palihousemiamibeach.com

\*Rates offered are valid for weekly or monthly stays. Rates subject to change and are subject to availability and blackout dates. Valid through December 30<sup>th</sup>, 2020.